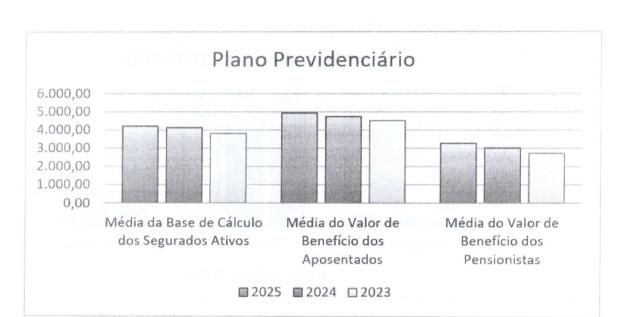

| 12 607   | 13 020   |
| Quantidade de Aposentados                     | 2 050    | 1 895    | 1 556    |
| Quantidade de Pensionistas                    | 505      | 494      | 484      |
| Média da Base de Cálculo dos Segurados Ativos | 4 204,58 | 4 120,70 | 3 796,28 |
| Média do Valor de Benefício dos Aposentados   | 4 941,52 | 4 736,15 | 4 519,28 |
| Média do Valor de Benefício dos Pensionistas  | 3 268,68 | 3 016,95 | 2 728,98 |
| Idade Média dos Segurados Ativos              | 49,77    | 49,00    | 48,00    |
| Idade Média dos Aposentados                   | 64,21    | 58,00    | 63,00    |
| Idade Média dos Pensionistas                  | 50,25    | 50,00    | 49,00    |
| Idade Média Projetada para Aposentadorias     | 61,47    | 57,00    | 62,00    |





233 234

235 236







237

238239

Sobre as principais estatísticas contendo o número de segurados e beneficiários do Plano

240 Financeiro:

241

Fundo em Repartição (Plano Financeiro)

| Descrição                                     | 2025     | 2024            | 2023                                                                                                           |
|-----------------------------------------------|----------|-----------------|----------------------------------------------------------------------------------------------------------------|
| BASE NORMATIVA                                |          |                 |                                                                                                                |
| PLANO DE CUSTEIO VIGENTE                      |