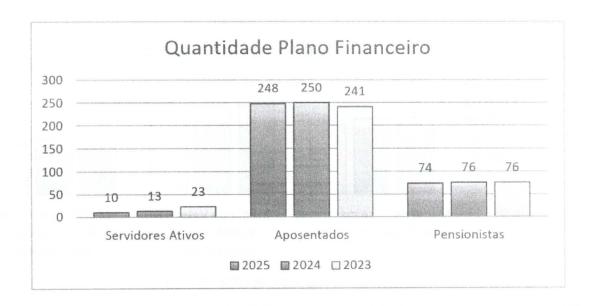

Média dos Segurados Atívos              | 49,77    | 70,00           | 70,57                                                                                                          |
| Idade Média dos Aposentados                   | 77,69    | 77,00           | 75,24                                                                                                          |
| Idade Média dos Pensionistas                  | 76,15    | 74,00           | 76,00                                                                                                          |
| ldade Média Projetada para Aposentadorias     | 61,47    | 70,00           | 75,00                                                                                                          |

242

Pays W

OF S

(N)

July Sun







South State of the State of the



Only or







### 253 <u>13 – QUADRO COMPARATIVOS DAS 3 AVALIAÇÕES ATUARIAIS</u>:

Fundo em Capitalização (Plano Previdenciário)

| Descrição