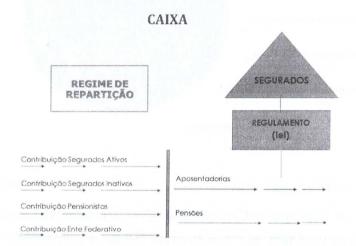

- O quadro abaixo demonstra o conjunto de leis e normas ferais federais utilizadas e as normas
- 68 do Ente Federativo:

### CONDIÇÕES DE CONCESSÃO E VALORES DOS BENEFÍCIOS DE ACORDO COM A LEGISLAÇÃO VIGENTE

69 70

66

Explicou que os níveis de contribuição têm uma natureza mais estável do que os benefícios

71 crescentes:

AP 6

### EQUILÍBRIO FINANCEIRO / ATUARIAL

\* contribuições estáveis

\* beneficios crescentes

Explicou que o Regime de Capitalização (CAP) é disponibilizado para aposentadoria especial, aposentadoria por idade, aposentadoria por tempo de contribuição (compulsória; voluntária) e pensão por morte de já aposentado, enquanto o Regime de Repartição de Capital de Cobertura (RCC) é disponibilizado para aposentadoria por incapacidade, pensão por morte de segurado ativo e de aposentado por incapacidade. A existência do déficit tem sido comum na maioria dos municípios, visto que se originam de acordo com diversos fatores e muitas vezes herança de gestões antigas, porém o mais importante é realizar um plano de equacionamento do déficit mediante as leis da portaria nº 1.467/2022 da Secretaria de Previdência, que é a portaria que rege todas as questões atuariais em relação ao RPPS. 7 - RESULTADO SÍNTESE: Pelo Atuário foi demonstrado o quadro abaixo que se refere ao Balanço Atuarial do Plano Financeiro que demonstra o resultado atuarial deste plano e como se chegou neste resultado: