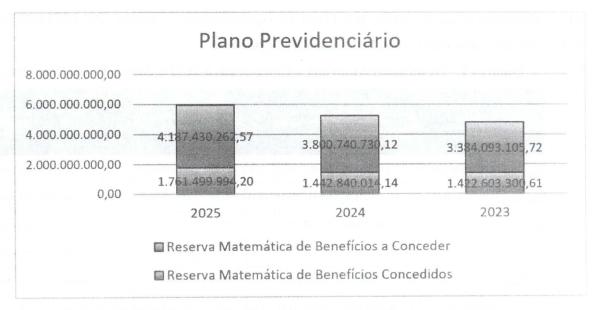

8 - EVOLUÇÃO DO PATRIMONIO DO FUNDO GARANTIDOR DE BENEFICIO:

Pelo Atuário foi dito que o Patrimônio do Fundo Garantidor de Benefícios total do RPPS evoluiu de R\$ 4.352.952.537,00 na avaliação atuarial de dezembro de 2023, para R\$ 4.828.063.338,45 em dezembro de 2024, apresentando 10,91% de crescimento. E que desde dezembro de 2020 evoluiu de R\$ 3.236.918.374,34 para R\$ 4.828.063.338,45 em dezembro

de 2024, ou seja, R\$ 1.591.144.964,11 ou 49,15% de crescimento. 125

120 121

119

122

123

124

126

127 128