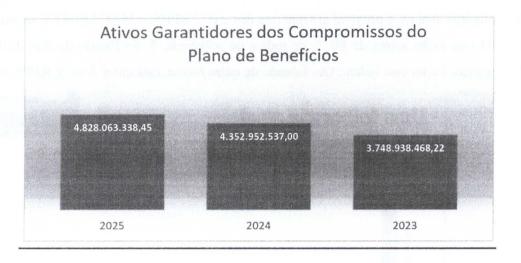

133 134

135

136

137

138

Pelo Presidente da Comissão do Cálculo foi dito que a título de ilustração trago para conhecimento de todos, dois quadros disponibilizados pelo Ministério da previdência que demonstram a distribuição dos RPPS pelo índice de solvência baseado no Anuário de Estatística produzido pelo mesmo órgão de 2021-2022. Considerando que conforme avaliação atuarial, o índice de solvência do MACAEPREV encontra-se em 81,16 %, analisando os

quadros abaixo, é possível afirmar que dos 2.027 RPPS, o MACAEPREV se encontra entre os 74 que estão acima de 80 % de índice de solvência. E no Estado do Rio de Janeiro possui apenas 3 com este índice. Ou, falando de outra forma, está entre 3,46 % RPPS mais solventes.