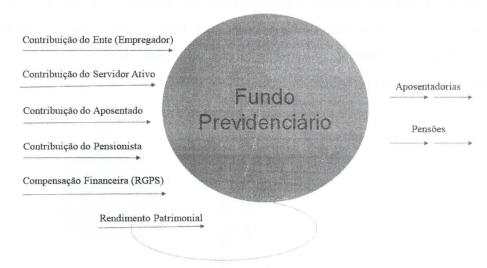

### EQUILÍBRIO FINANCEIRO / ATUARIAL

\* contribuições estáveis

\* beneficios crescentes

Explicou que o Regime de Capitalização (CAP) é disponibilizado para aposentadoria especial, aposentadoria por idade, aposentadoria por tempo de contribuição (compulsória; voluntária) e pensão por morte de já aposentado, enquanto o Regime de Repartição de Capital de Cobertura (RCC) é disponibilizado para aposentadoria por incapacidade, pensão por morte de segurado ativo e de aposentado por incapacidade. A existência do déficit tem sido comum na maioria dos municípios, visto que se originam de acordo com diversos fatores e muitas vezes herança de gestões antigas, porém o mais importante é realizar um plano de equacionamento do déficit mediante as leis da portaria nº 1.467/2022 da Secretaria de Previdência, que é a portaria que rege todas as questões atuariais em relação ao RPPS. 7 - RESULTADO SÍNTESE: Pelo Atuário foi demonstrado o quadro abaixo que se refere ao Balanço Atuarial do Plano Financeiro que demonstra o resultado atuarial deste plano e como se chegou neste resultado: