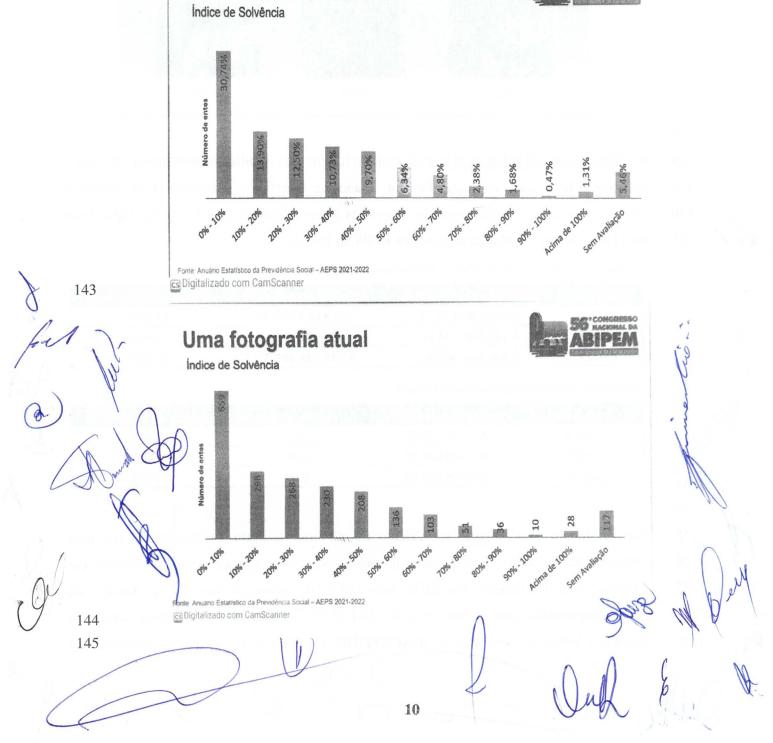

133 134

135

136

137

138

Pelo Presidente da Comissão do Cálculo foi dito que a título de ilustração trago para conhecimento de todos, dois quadros disponibilizados pelo Ministério da previdência que demonstram a distribuição dos RPPS pelo índice de solvência baseado no Anuário de Estatística produzido pelo mesmo órgão de 2021-2022. Considerando que conforme avaliação atuarial, o índice de solvência do MACAEPREV encontra-se em 81,16 %, analisando os

quadros abaixo, é possível afirmar que dos 2.027 RPPS, o MACAEPREV se encontra entre os 74 que estão acima de 80 % de índice de solvência. E no Estado do Rio de Janeiro possui apenas 3 com este índice. Ou, falando de outra forma, está entre 3,46 % RPPS mais solventes.

Uma fotografia atual

148

149

150

151

152

153

154