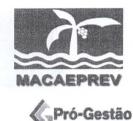

Fonte: Avaliações atuariais anteriores - Elaborado por: Patric Vasconcellos

Pelo Presidente da Comissão do Cálculo foi dito que o quadro e o gráfico acima nos mostram a evolução atuarial considerando o Ativo Real Ajustado (patrimônio garantidor de benefícios) posicionado em cada final do exercício frente à Provisão Matemática (Benefícios concedidos e a conceder), e resultado atuarial. Pelo Presidente da Comissão do Cálculo foi dito que o relatório aponta uma comparação dos últimos 4 anos das reservas matemáticas de benefícios Concedidos e a Conceder já descontados os valores relativos as contribuições futuras dos benefícios concedidos e a conceder, conforme resumido no quadro abaixo:

Quadro 2 - Reservas Matemáticas - Comparativo 2021 a 2025 - Plano Previdenciário

| Descrição                                      | 2022             | 2023             | Var   | 2024             | Var   | 2025             | Var   | Var (%) no<br>Período |
|------------------------------------------------|------------------|------------------|-------|------------------|-------|------------------|-------|-----------------------|
| Reserva Matemática de Benefícios<br>Concedidos | 1.194.277.828,41 | 1.422.603.300,61 | 19,12 | 1.422.840.013,79 |       | 1.761.499.994,20 |       | 47,49                 |
| Reserva Matemática de Benefícios a<br>Conceder | 3.425.204.815,09 | 3.384.093.105,72 | -1,20 | 3.800.740.729,78 | 12,31 | 4.187.430.262,57 | 10,17 | 22,25                 |
| Total                                          | 4.619.482.643,50 | 4.806.696.406,33 | 4,05  | 5.243.580.743,57 | 9,09  | 5.948.930.256,77 | 13,45 | 22,78                 |

Fonte: Avaliações atuariais anteriores - Elaborado por: Patric Vasconcellos

7

W

2 Day

pur

113114

115

116