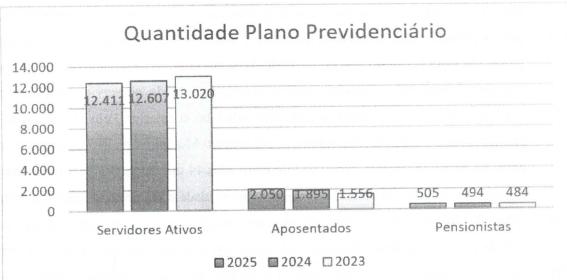

| 12 411   | 12 607   | 13 020   |
| Quantidade de Aposentados                     | 2 050    | 1 895    | 1 556    |
| Quantidade de Pensionistas                    | 505      | 494      | 484      |
| Média da Base de Cálculo dos Segurados Ativos | 4 204,58 | 4 120,70 | 3 796,28 |
| Média do Valor de Benefício dos Aposentados   | 4 941,52 | 4 736,15 | 4 519,28 |
| Média do Valor de Benefício dos Pensionistas  | 3 268,68 | 3 016,95 | 2 728,98 |
| Idade Média dos Segurados Ativos              | 49,77    | 49,00    | 48,00    |
| Idade Média dos Aposentados                   | 64,21    | 58,00    | 63,00    |
| Idade Média dos Pensionistas                  | 50,25    | 50,00    | 49,00    |
| Idade Média Projetada para Aposentadorias     | 61,47    | 57,00    | 62,00    |





233 234

235 236







237

238239

Sobre as principais estatísticas contendo o número de segurados e beneficiários do Plano

240 Financeiro:

241

Fundo em Repartição (Plano Financeiro)

| Descrição                                     | 2025     | 2024            | 2023                                                                                                           |
|-----------------------------------------------|----------|-----------------|----------------------------------------------------------------------------------------------------------------|
| BASE NORMATIVA                                |          |                 |                                                                                                                |
| PLANO DE CUSTEIO VIGENTE