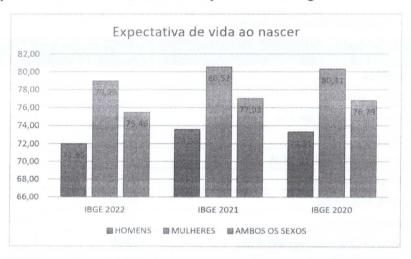

#### PREMISSAS E HIPÓTESES ATUARIAIS

- · Data-base: Dez/2024
- · Tábua de Mortalidade: IBGE/2022 (separadas por sexo)
- · Tábua de Entrada em Invalidez: Álvaro Vindas
- · Rotatividade: De acordo com a idade
- Taxa de juros anual: Fundo em Capitalização 5,14% a.a.
  - Fundo em Repartição 4,43% a.a.
- Sem solidariedade de gerações
- · Indexador do Sistema Previdenciário: IPCA

Instituto de Previdência Social do Município de Macaé - MACAEPREV

| HIPOTESES BIOMETRICAS                                | DRAA 2024 - base dez/2023                                              | DRAA 2025 - t                                                                                                                                                                                | ase dez/2024                           |  |
|------------------------------------------------------|------------------------------------------------------------------------|----------------------------------------------------------------------------------------------------------------------------------------------------------------------------------------------|----------------------------------------|--|
| Tábua de Entrada em Invalidez                        | Álvaro Vindas                                                          | Álvaro                                                                                                                                                                                       | Vindas                                 |  |
| Tábua de Mortalidade de                              | Tábuas de Mortalidade Extrapoladas -                                   | Tábuas de Mortalio                                                                                                                                                                           | iade Extrapoladas -                    |  |
| Inválidos                                            | IBGE 2022 - Separadas por sexo                                         | IBGE 2022 - Separadas por s                                                                                                                                                                  |                                        |  |
| Tábua de Mortalidade Geral                           | Tábuas de Mortalidade Extrapoladas -<br>IBGE 2022 - Separadas por sexo |                                                                                                                                                                                              | dade Extrapoladas -<br>aradas por sexo |  |
| Tábua de Morbidez                                    | não aplicável                                                          | não ap                                                                                                                                                                                       | olicável                               |  |
| HIPOTESES DEMOGRÁFICAS                               | DRAA 2024 - base dez/2023                                              | DRAA 2025 - I                                                                                                                                                                                | base dez/2024                          |  |
| Composição da Família de<br>Servidores e Aposentados | pelo real                                                              | pelo                                                                                                                                                                                         | o real                                 |  |
| Entrada em Aposentadoria                             | pelo real                                                              | pelo                                                                                                                                                                                         | oreal                                  |  |
| Geração Futura de Novos                              | nilo aplicável                                                         | pelo banco de dado                                                                                                                                                                           | os, com reposição de                   |  |
| Entrantes                                            | nao apticavei                                                          | 1                                                                                                                                                                                            | 1:1                                    |  |
|                                                      |                                                                        | Em relação ao vis                                                                                                                                                                            | nculo de emprego                       |  |
|                                                      |                                                                        | Idada x                                                                                                                                                                                      | g F Calculado                          |  |
|                                                      |                                                                        | Até 25                                                                                                                                                                                       | 196                                    |  |
|                                                      | zero                                                                   | De 28 s 30                                                                                                                                                                                   | 196                                    |  |
| Rotatividade / "Turn-over"                           | zero                                                                   | De 31 a 40                                                                                                                                                                                   | 194                                    |  |
|                                                      |                                                                        | De 41 a 50                                                                                                                                                                                   | 196                                    |  |
|                                                      | Shirt of the ox                                                        | De 61 a 80                                                                                                                                                                                   | 0%                                     |  |
|                                                      | The second of the second                                               | Acima de 60                                                                                                                                                                                  | 0%                                     |  |
| HIPÓTESES ECONÓMICAS                                 | DRAA 2024 - base des/2023                                              | DRAA 2025 -                                                                                                                                                                                  | base dez/2024                          |  |
| Inflação Futura                                      | 3,50%                                                                  | 0,                                                                                                                                                                                           | 00%                                    |  |
| Projeção de Crescimento Real<br>dos Salários         | 1,00%                                                                  | 1,                                                                                                                                                                                           | 00%                                    |  |
| Projeção de Crescimento Real<br>dos Beneficios       | 1,00%                                                                  | 0,                                                                                                                                                                                           | .00%                                   |  |
| Indexador                                            | nulo<br>nulo                                                           | Considerando que as correções salari<br>negociadas pelas associações da<br>classe/sindicatos são baseadas no IPC<br>sugerimos que seja adotado no sister<br>previdenciário o mesmo indexados |                                        |  |
| Fator de Determinação do:                            |                                                                        |                                                                                                                                                                                              |                                        |  |
| Valor Real ao Longo do Tempo<br>dos Salários         | 0,98%                                                                  | 0,                                                                                                                                                                                           | ,98%                                   |  |
| Valor Real ao Longo do Tempo<br>dos Benefícios       | 0,98%                                                                  |                                                                                                                                                                                              | ,98%                                   |  |
| HIPOTESE FINANCEIRA                                  | DRAA 2024 - base dez/2023                                              | DRAA 2025 -                                                                                                                                                                                  | - base de1/2024                        |  |
|                                                      | Fundo em Capitalização: 5,02%                                          | Fundo em Cap                                                                                                                                                                                 | oitalização: 5,14%                     |  |
| Taxa Real Anual de Juros                             |                                                                        |                                                                                                                                                                                              |                                        |  |