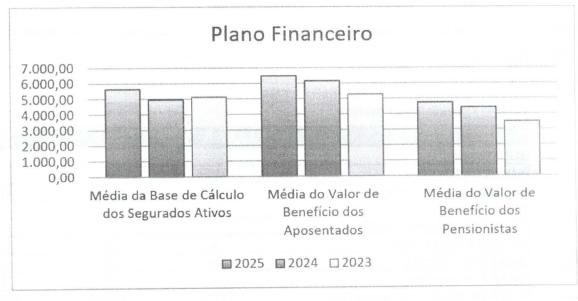

### EQUILÍBRIO FINANCEIRO / ATUARIAL

\* contribuições estáveis

\* beneficios crescentes

Explicou que o Regime de Capitalização (CAP) é disponibilizado para aposentadoria especial, aposentadoria por idade, aposentadoria por tempo de contribuição (compulsória; voluntária) e pensão por morte de já aposentado, enquanto o Regime de Repartição de Capital de Cobertura (RCC) é disponibilizado para aposentadoria por incapacidade, pensão por morte de segurado ativo e de aposentado por incapacidade. A existência do déficit tem sido comum na maioria dos municípios, visto que se originam de acordo com diversos fatores e muitas vezes herança de gestões antigas, porém o mais importante é realizar um plano de equacionamento do déficit mediante as leis da portaria nº 1.467/2022 da Secretaria de Previdência, que é a portaria que rege todas as questões atuariais em relação ao RPPS. 7 - RESULTADO SÍNTESE: Pelo Atuário foi demonstrado o quadro abaixo que se refere ao Balanço Atuarial do Plano Financeiro que demonstra o resultado atuarial deste plano e como se chegou neste resultado:

72

73

74

75

76

77

78

79

80

81

82

83

Ruy M

| RESULTADO ATUARIAL           | R\$             |      |
|------------------------------|-----------------|------|
| Ativos Garantidores do Plano | h Amebana manak | -    |
| Provisões Matemáticas        | 233.519.73      | 0,40 |
| Compensação Previdenciária   |                 | -    |
| RESULTADO ATUARIAL           | - 233.519.73    | 0,40 |

#### Fundo em Repartição (Plano Financeiro)

| RESULTADO ATUARIAL                                                             | Valores com as aliquotas<br>vigentes |
|--------------------------------------------------------------------------------|--------------------------------------|
| Superavit                                                                      | 0,00                                 |
| Reserva de Contingência                                                        | 0,00                                 |
| Reserva para Ajuste do Plano                                                   | 0,00                                 |
| Deficit                                                                        | -233.519.730,40                      |
| Deficit Equacionado:                                                           | -233.519.730,40                      |
| Valor Atual do Plano de Amortização do<br>Deficit Atuarial estabelecido em lei | 0,00                                 |
| Valor Atual da Cobertura de Insuficiência<br>Financeira                        | -233.519.730,40                      |
| Deficit Atuarial a Equacionar                                                  | 0,00                                 |

84 85

86

87 88

89

O plano financeiro encerrou com déficit técnico de R\$ -233.519.730,40 que representa um conjunto de segurados/beneficiários de responsabilidade de pagamento do Patrocinador/Ente.

O Atuário continuou explicando a composição do Balanço Atuarial do Plano Previdenciário